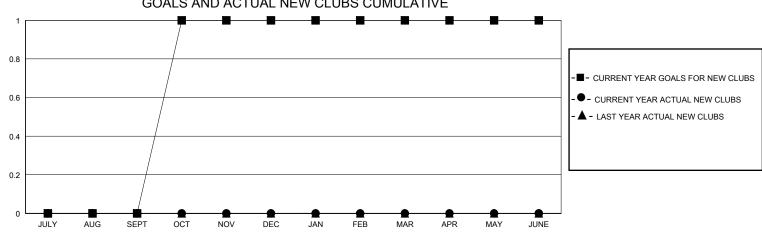

## MONTHLY MEMBERSHIP PROGRESS REPORT

District 109 B

Results as of: 3/31/2024

| GMT:          |               |             | GMT CA        |                       |                        |                         |                                                    |  |
|---------------|---------------|-------------|---------------|-----------------------|------------------------|-------------------------|----------------------------------------------------|--|
|               | Club          | os          |               | Members               |                        |                         |                                                    |  |
|               | RESULTS FOR   | R 2023-2024 |               | RESULTS FOR 2023-2024 |                        |                         |                                                    |  |
| QUARTER       | NEW CLUB GOAL | NEW CLUBS   | DROPPED CLUBS | QUARTER MEMI          | BER GROWTH NET<br>GOAL | MEMBER GROWTH<br>ACTUAL | DROPPED<br>MEMBERS ACTUAL<br>(including transfers) |  |
| JULY/AUG/SEPT | 0             | 0           | 1             | JULY/AUG/SEPT         | 15                     | 5                       | 8                                                  |  |
| OCT/NOV/DEC   | 1             | 0           | 0             | OCT/NOV/DEC           | 0                      | 14                      | 52                                                 |  |
| JAN/FEB/MAR   | 0             | 0           | 1             | JAN/FEB/MAR           | 15                     | 11                      | 16                                                 |  |
| APR/MAY/JUNE  | 0             | 0           | 0             | APR/MAY/JUNE          | 15                     | 0                       | 0                                                  |  |