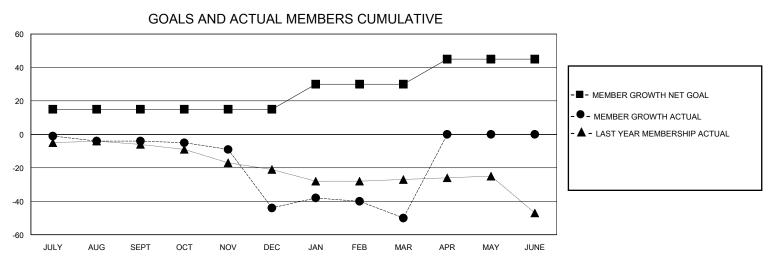

## MONTHLY MEMBERSHIP PROGRESS REPORT

District 109 B

Results as of: 3/31/2024

| GMT:          |               |             | GMT CA        |                       |                        |                         |                                                    |  |
|---------------|---------------|-------------|---------------|-----------------------|------------------------|-------------------------|----------------------------------------------------|--|
|               | Club          | os          |               | Members               |                        |                         |                                                    |  |
|               | RESULTS FOR   | R 2023-2024 |               | RESULTS FOR 2023-2024 |                        |                         |                                                    |  |
| QUARTER       | NEW CLUB GOAL | NEW CLUBS   | DROPPED CLUBS | QUARTER MEMI          | BER GROWTH NET<br>GOAL | MEMBER GROWTH<br>ACTUAL | DROPPED<br>MEMBERS ACTUAL<br>(including transfers) |  |
| JULY/AUG/SEPT | 0             | 0           | 1             | JULY/AUG/SEPT         | 15                     | 5                       | 8                                                  |  |
| OCT/NOV/DEC   | 1             | 0           | 0             | OCT/NOV/DEC           | 0                      | 14                      | 52                                                 |  |
| JAN/FEB/MAR   | 0             | 0           | 1             | JAN/FEB/MAR           | 15                     | 11                      | 16                                                 |  |
| APR/MAY/JUNE  | 0             | 0           | 0             | APR/MAY/JUNE          | 15                     | 0                       | 0                                                  |  |